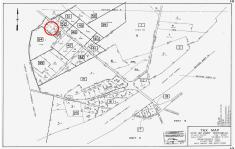

## 00 Clarks Landing, Port Republic, NJ, 08241

## Price \$99,000.00

| PROPERTY DETAILS | 5       |
|------------------|---------|
| Total Rooms      |         |
| Bedrooms         | 0       |
| Baths Full       | 0       |
| Baths Half       | 0       |
| Year Built       |         |
| Туре             |         |
| Block Number     | 53      |
| Listing #        | 586368  |
| Taxes            | 1750.00 |

## **COMMENTS**

Port Republic - Great location and a rare find! 2 contiguous lots on Clarks Landing Road. Lots equal 1.43 acres. Lot #4 - 160 ft. frontage. Lot #12 - 80 ft. frontage. Depth is 260ft. Wooded, All approvals including Pinelands, Zoning solely the responsibility of the buyer. Great opportunity for builder/investor or homeowner....