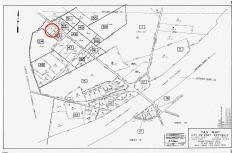

PROPERTY DETAILS

00 Clarks Landing, Port Republic, NJ, 08241

# Price \$99,000.00

| Total Rooms  |         |
|--------------|---------|
| Bedrooms     | 0       |
| Baths Full   | 0       |
| Baths Half   | 0       |
| Year Built   |         |
| Туре         |         |
| Block Number | 53      |
| Listing #    | 586368  |
| Taxes        | 1750.00 |

## COMMENTS

Port Republic - Great location and a rare find! 2 contiguous lots on Clarks Landing Road. Lots equal 1.43 acres. Lot #4 - 160 ft. frontage. Lot #12 - 80 ft. frontage. Depth is 260ft. Wooded, All approvals including Pinelands, Zoning solely the responsibility of the buyer. Great opportunity for builder/investor or homeowner....