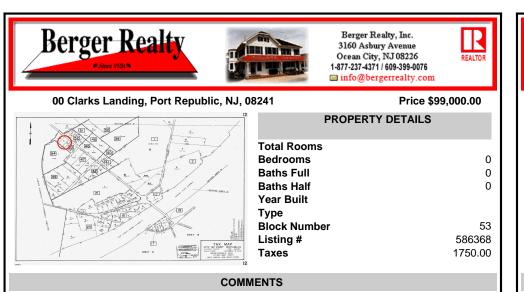

# COMMENTS

Port Republic - Great location and a rare find! 2 contiguous lots on Clarks Landing Road. Lots equal 1.43 acres. Lot #4 - 160 ft. frontage. Lot #12 - 80 ft. frontage. Depth is 260ft. Wooded, All approvals including Pinelands, Zoning solely the responsibility of the buyer. Great opportunity for builder/investor or homeowner....