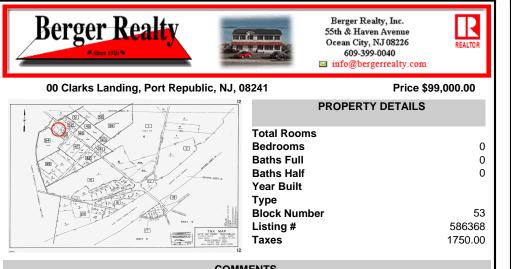

COMMENTS

Port Republic - Great location and a rare find! 2 contiguous lots on Clarks Landing Road. Lots equal 1.43 acres. Lot #4 - 160 ft. frontage. Lot #12 - 80 ft. frontage. Depth is 260ft. Wooded, All approvals including Pinelands, Zoning solely the responsibility of the buyer. Great opportunity for builder/investor or homeowner....

## COMMENTS

Port Republic - Great location and a rare find! 2 contiguous lots on Clarks Landing Road. Lots equal 1.43 acres. Lot #4 - 160 ft. frontage. Lot #12 - 80 ft. frontage. Depth is 260ft. Wooded, All approvals including Pinelands, Zoning solely the responsibility of the buyer. Great opportunity for builder/investor or homeowner....