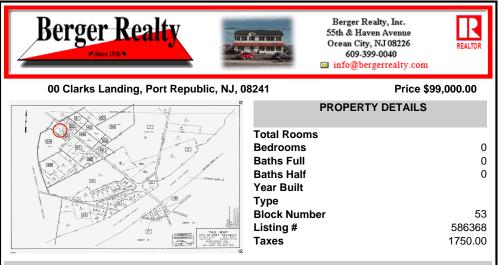

COMMENTS

Port Republic - Great location and a rare find! 2 contiguous lots on Clarks Landing Road. Lots equal 1.43 acres. Lot #4 - 160 ft. frontage. Lot #12 - 80 ft. frontage. Depth is 260ft. Wooded, All approvals including Pinelands, Zoning solely the responsibility of the buyer. Great opportunity for builder/investor or homeowner....

## COMMENTS

Port Republic - Great location and a rare find! 2 contiguous lots on Clarks Landing Road. Lots equal 1.43 acres. Lot #4 - 160 ft. frontage. Lot #12 - 80 ft. frontage. Depth is 260ft. Wooded, All approvals including Pinelands, Zoning solely the responsibility of the buyer. Great opportunity for builder/investor or homeowner....