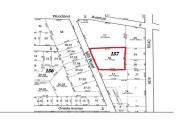

# PROPERTY DETAILS

**Total Rooms Bedrooms** 0 **Baths Full** 0 **Baths Half** Year Built

Type 157 **Block Number** Listing # 586354 Taxes 4185.00

# **COMMENTS**

Over an acre of land in the middle of town, situated between Expressway and the Black Horse Pike one block from Route 9. This is a mix zoning Residential and is also part of the Urban Enterprise Zone which opens more opportunities....