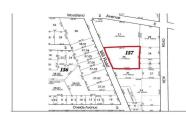

# PROPERTY DETAILS

**Total Rooms Bedrooms** 0 **Baths Full Baths Half** Year Built Type **Block Number** 157

Listing # **Taxes** 

COMMENTS

Over an acre of land in the middle of town, situated between Expressway and the Black Horse

Pike one block from Route 9. This is a mix zoning Residential and is also part of the Urban Enterprise Zone which opens more opportunities....