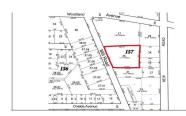

586354

4185.00

236 Mill, Pleasantville, NJ, 08232

## PROPERTY DETAILS

Price \$150,000.00

Total Rooms
Bedrooms 0
Baths Full 0
Baths Half 0
Year Built
Type
Block Number 157

SHORMLS

### COMMENTS

Listing #

**Taxes** 

Over an acre of land in the middle of town, situated between Expressway and the Black Horse Pike one block from Route 9. This is a mix zoning Residential and is also part of the Urban Enterprise Zone which opens more opportunities....