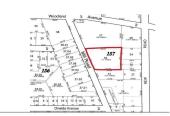

# PROPERTY DETAILS

Total Rooms

Bedrooms 0

Baths Full 0

Baths Half 0

Year Built

Type

Block Number 157

Listing # 586354
Taxes 4185.00

SHARMES

### **COMMENTS**

Over an acre of land in the middle of town, situated between Expressway and the Black Horse Pike one block from Route 9. This is a mix zoning Residential and is also part of the Urban Enterprise Zone which opens more opportunities....