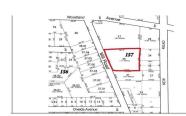

# PROPERTY DETAILS

Total Rooms

Bedrooms 0

Baths Full 0

Baths Half 0

Year Built

Type Block Numbe

 Block Number
 157

 Listing #
 586354

 Taxes
 4185.00

SHARMES

### **COMMENTS**

Over an acre of land in the middle of town, situated between Expressway and the Black Horse Pike one block from Route 9. This is a mix zoning Residential and is also part of the Urban Enterprise Zone which opens more opportunities....

## PROPERTY DETAILS

Total Rooms
Bedrooms 0
Baths Full 0
Baths Half 0
Year Built
Type
Block Number 157
Listing # 586354

SHORMLS

### COMMENTS

**Taxes** 

Over an acre of land in the middle of town, situated between Expressway and the Black Horse Pike one block from Route 9. This is a mix zoning Residential and is also part of the Urban Enterprise Zone which opens more opportunities....