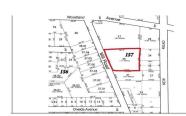

PROPERTY DETAILS

236 Mill, Pleasantville, NJ, 08232

# Price \$150,000.00

**Total Rooms Bedrooms** 0 **Baths Full** 0 **Baths Half** Year Built Type

**Block Number** 157 Listing # 586354 **Taxes** 4185.00

# COMMENTS

Over an acre of land in the middle of town, situated between Expressway and the Black Horse Pike one block from Route 9. This is a mix zoning Residential and is also part of the Urban Enterprise Zone which opens more opportunities....