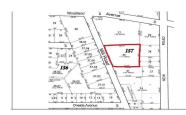

## COMMENTS

**Taxes** 

Over an acre of land in the middle of town, situated between Expressway and the Black Horse Pike one block from Route 9. This is a mix zoning Residential and is also part of the Urban Enterprise Zone which opens more opportunities....