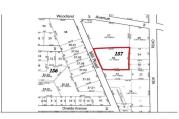

## **COMMENTS**

Over an acre of land in the middle of town, situated between Expressway and the Black Horse Pike one block from Route 9. This is a mix zoning Residential and is also part of the Urban Enterprise Zone which opens more opportunities....