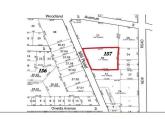

### **COMMENTS**

Over an acre of land in the middle of town, situated between Expressway and the Black Horse Pike one block from Route 9. This is a mix zoning Residential and is also part of the Urban Enterprise Zone which opens more opportunities....

157

236 Mill, Pleasantville, NJ, 08232