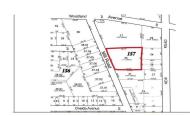

### COMMENTS

Over an acre of land in the middle of town, situated between Expressway and the Black Horse Pike one block from Route 9. This is a mix zoning Residential and is also part of the Urban Enterprise Zone which opens more opportunities....

157

236 Mill, Pleasantville, NJ, 08232