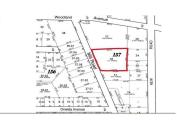

### **COMMENTS**

Taxes

Over an acre of land in the middle of town, situated between Expressway and the Black Horse Pike one block from Route 9. This is a mix zoning Residential and is also part of the Urban Enterprise Zone which opens more opportunities....

### COMMENTS

Listing #

**Taxes** 

Over an acre of land in the middle of town, situated between Expressway and the Black Horse Pike one block from Route 9. This is a mix zoning Residential and is also part of the Urban Enterprise Zone which opens more opportunities....