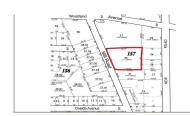

### **COMMENTS**

Taxes

Over an acre of land in the middle of town, situated between Expressway and the Black Horse Pike one block from Route 9. This is a mix zoning Residential and is also part of the Urban Enterprise Zone which opens more opportunities....

### COMMENTS

Listing #

**Taxes** 

Over an acre of land in the middle of town, situated between Expressway and the Black Horse Pike one block from Route 9. This is a mix zoning Residential and is also part of the Urban Enterprise Zone which opens more opportunities....