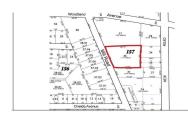

### **Total Rooms Bedrooms** 0 **Baths Full** 0 **Baths Half** Year Built

PROPERTY DETAILS

Type

157 **Block Number** Listing # 586354 Taxes 4185.00

## **COMMENTS**

Over an acre of land in the middle of town, situated between Expressway and the Black Horse Pike one block from Route 9. This is a mix zoning Residential and is also part of the Urban Enterprise Zone which opens more opportunities....

PROPERTY DETAILS

586354

4185.00

236 Mill, Pleasantville, NJ, 08232

# Price \$150,000.00

| Total Rooms  |     |
|--------------|-----|
| Bedrooms     | 0   |
| Baths Full   | 0   |
| Baths Half   | 0   |
| Year Built   |     |
| Type         |     |
| Block Number | 157 |

## COMMENTS

Listing #

**Taxes** 

Over an acre of land in the middle of town, situated between Expressway and the Black Horse Pike one block from Route 9. This is a mix zoning Residential and is also part of the Urban Enterprise Zone which opens more opportunities....