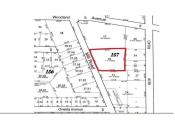

### **Total Rooms Bedrooms** 0 **Baths Full** 0 **Baths Half** Year Built

PROPERTY DETAILS

Type

157 **Block Number** Listing # 586354 Taxes 4185.00

## **COMMENTS**

Over an acre of land in the middle of town, situated between Expressway and the Black Horse Pike one block from Route 9. This is a mix zoning Residential and is also part of the Urban Enterprise Zone which opens more opportunities....

PROPERTY DETAILS

586354

4185.00

236 Mill, Pleasantville, NJ, 08232

# Price \$150,000.00

| Total Rooms  |     |
|--------------|-----|
| Bedrooms     | 0   |
| Baths Full   | 0   |
| Baths Half   | 0   |
| Year Built   |     |
| Type         |     |
| Block Number | 157 |

## COMMENTS

Listing #

**Taxes** 

Over an acre of land in the middle of town, situated between Expressway and the Black Horse Pike one block from Route 9. This is a mix zoning Residential and is also part of the Urban Enterprise Zone which opens more opportunities....