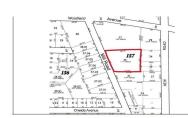

# PROPERTY DETAILS

Price \$150,000.00

Total Rooms
Bedrooms 0
Baths Full 0
Baths Half 0
Year Built
Type

Block Number 157 Listing # 586354

**Taxes** 4185.00

MINE.O

### COMMENTS

Over an acre of land in the middle of town, situated between Expressway and the Black Horse Pike one block from Route 9. This is a mix zoning Residential and is also part of the Urban Enterprise Zone which opens more opportunities....