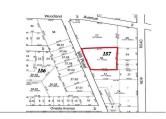

## PROPERTY DETAILS

Total Rooms

Bedrooms 0

Baths Full 0

Baths Half 0

Year Built

Type

 Block Number
 157

 Listing #
 586354

 Taxes
 4185.00

SHARMES

### **COMMENTS**

Over an acre of land in the middle of town, situated between Expressway and the Black Horse Pike one block from Route 9. This is a mix zoning Residential and is also part of the Urban Enterprise Zone which opens more opportunities....