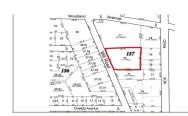

# PROPERTY DETAILS

Total Rooms

Bedrooms 0

Baths Full 0

Baths Half 0

Year Built

Type

 Block Number
 157

#### **COMMENTS**

Over an acre of land in the middle of town, situated between Expressway and the Black Horse Pike one block from Route 9. This is a mix zoning Residential and is also part of the Urban Enterprise Zone which opens more opportunities....

#### COMMENTS

Over an acre of land in the middle of town, situated between Expressway and the Black Horse Pike one block from Route 9. This is a mix zoning Residential and is also part of the Urban Enterprise Zone which opens more opportunities....