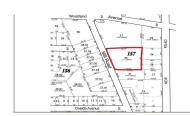

586354

4185.00

236 Mill, Pleasantville, NJ, 08232

# PROPERTY DETAILS

Price \$150,000.00

| Total Rooms  |     |
|--------------|-----|
| Bedrooms     | 0   |
| Baths Full   | 0   |
| Baths Half   | 0   |
| Year Built   |     |
| Туре         |     |
| Block Number | 157 |

## COMMENTS

Listing #

**Taxes** 

Over an acre of land in the middle of town, situated between Expressway and the Black Horse Pike one block from Route 9. This is a mix zoning Residential and is also part of the Urban Enterprise Zone which opens more opportunities....