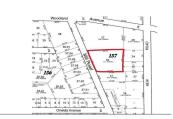

# **COMMENTS**

Over an acre of land in the middle of town, situated between Expressway and the Black Horse Pike one block from Route 9. This is a mix zoning Residential and is also part of the Urban Enterprise Zone which opens more opportunities....

# COMMENTS

Listing #

**Taxes** 

Over an acre of land in the middle of town, situated between Expressway and the Black Horse Pike one block from Route 9. This is a mix zoning Residential and is also part of the Urban Enterprise Zone which opens more opportunities....