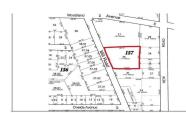

# **COMMENTS**

Over an acre of land in the middle of town, situated between Expressway and the Black Horse Pike one block from Route 9. This is a mix zoning Residential and is also part of the Urban Enterprise Zone which opens more opportunities....

# COMMENTS

Listing #

**Taxes** 

Over an acre of land in the middle of town, situated between Expressway and the Black Horse Pike one block from Route 9. This is a mix zoning Residential and is also part of the Urban Enterprise Zone which opens more opportunities....