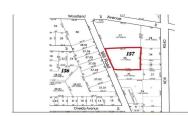

236 Mill, Pleasantville, NJ, 08232

## Price \$150,000.00 PROPERTY DETAILS

**Total Rooms Bedrooms Baths Full Baths Half** Year Built Type

**Block Number** 

157 Listing # 586354 **Taxes** 4185.00

### COMMENTS

Over an acre of land in the middle of town, situated between Expressway and the Black Horse Pike one block from Route 9. This is a mix zoning Residential and is also part of the Urban Enterprise Zone which opens more opportunities....