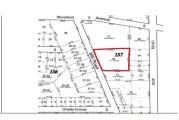

# PROPERTY DETAILS

Total Rooms

Bedrooms 0

Baths Full 0

Baths Half 0

Year Built

Type

 Block Number
 157

 Listing #
 586354

 Taxes
 4185.00

SHARMLS

## **COMMENTS**

Over an acre of land in the middle of town, situated between Expressway and the Black Horse Pike one block from Route 9. This is a mix zoning Residential and is also part of the Urban Enterprise Zone which opens more opportunities....