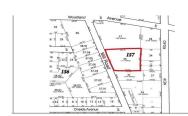

# Price \$150,000.00

Total Rooms
Bedrooms 0
Baths Full 0
Baths Half 0
Year Built

PROPERTY DETAILS

Туре

 Block Number
 157

 Listing #
 586354

 Taxes
 4185.00

SHARMINES

## COMMENTS

Over an acre of land in the middle of town, situated between Expressway and the Black Horse Pike one block from Route 9. This is a mix zoning Residential and is also part of the Urban Enterprise Zone which opens more opportunities....