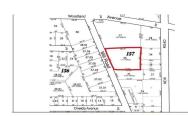

586354

4185.00

236 Mill, Pleasantville, NJ, 08232

# Price \$150,000.00 PROPERTY DETAILS

| Total Rooms  |     |
|--------------|-----|
| Bedrooms     | 0   |
| Baths Full   | 0   |
| Baths Half   | 0   |
| Year Built   |     |
| Туре         |     |
| Block Number | 157 |

# COMMENTS

Listing #

**Taxes** 

Over an acre of land in the middle of town, situated between Expressway and the Black Horse Pike one block from Route 9. This is a mix zoning Residential and is also part of the Urban Enterprise Zone which opens more opportunities....