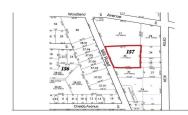

4185.00

236 Mill, Pleasantville, NJ, 08232

Price \$150,000.00

| Total Rooms |   |
|-------------|---|
| Bedrooms    | 0 |
| Baths Full  | 0 |
| Baths Half  | 0 |
| Year Built  |   |

PROPERTY DETAILS

Type

**Taxes** 

**Block Number** 157 Listing # 586354

## COMMENTS

Over an acre of land in the middle of town, situated between Expressway and the Black Horse Pike one block from Route 9. This is a mix zoning Residential and is also part of the Urban Enterprise Zone which opens more opportunities....