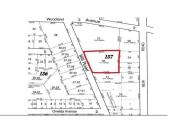

# **Total Rooms Bedrooms** 0 **Baths Full** 0 **Baths Half** Year Built

PROPERTY DETAILS

Type **Block Number** 

157 Listing # 586354 Taxes 4185.00

## **COMMENTS**

Over an acre of land in the middle of town, situated between Expressway and the Black Horse Pike one block from Route 9. This is a mix zoning Residential and is also part of the Urban Enterprise Zone which opens more opportunities....