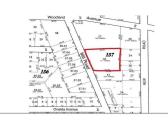

# **COMMENTS**

Over an acre of land in the middle of town, situated between Expressway and the Black Horse Pike one block from Route 9. This is a mix zoning Residential and is also part of the Urban Enterprise Zone which opens more opportunities....