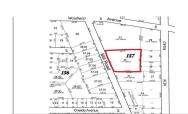

# COMMENTS

**Block Number** 

Listing #

**Taxes** 

Over an acre of land in the middle of town, situated between Expressway and the Black Horse Pike one block from Route 9. This is a mix zoning Residential and is also part of the Urban Enterprise Zone which opens more opportunities....