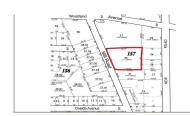

# PROPERTY DETAILS

Total Rooms

Bedrooms 0

Baths Full 0

Baths Half 0

Year Built

Type
Block Number 157
Listing # 586354
Taxes 4185.00

SHARMES

### **COMMENTS**

Over an acre of land in the middle of town, situated between Expressway and the Black Horse Pike one block from Route 9. This is a mix zoning Residential and is also part of the Urban Enterprise Zone which opens more opportunities....

## PROPERTY DETAILS

Price \$150,000.00

Total Rooms
Bedrooms 0
Baths Full 0
Baths Half 0
Year Built
Type
Block Number 157

SJERMLS

### COMMENTS

Listing #

**Taxes** 

Over an acre of land in the middle of town, situated between Expressway and the Black Horse Pike one block from Route 9. This is a mix zoning Residential and is also part of the Urban Enterprise Zone which opens more opportunities....