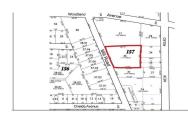

## COMMENTS

**Taxes** 

Over an acre of land in the middle of town, situated between Expressway and the Black Horse Pike one block from Route 9. This is a mix zoning Residential and is also part of the Urban Enterprise Zone which opens more opportunities....

4185.00

236 Mill, Pleasantville, NJ, 08232