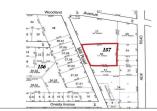

## **COMMENTS**

Taxes

Over an acre of land in the middle of town, situated between Expressway and the Black Horse Pike one block from Route 9. This is a mix zoning Residential and is also part of the Urban Enterprise Zone which opens more opportunities....

4185.00

236 Mill, Pleasantville, NJ, 08232