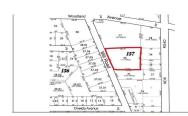

# COMMENTS

Over an acre of land in the middle of town, situated between Expressway and the Black Horse Pike one block from Route 9. This is a mix zoning Residential and is also part of the Urban Enterprise Zone which opens more opportunities....