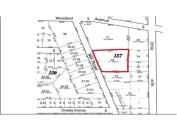

# **COMMENTS**

Over an acre of land in the middle of town, situated between Expressway and the Black Horse Pike one block from Route 9. This is a mix zoning Residential and is also part of the Urban Enterprise Zone which opens more opportunities....