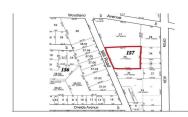

### **COMMENTS**

Over an acre of land in the middle of town, situated between Expressway and the Black Horse Pike one block from Route 9. This is a mix zoning Residential and is also part of the Urban Enterprise Zone which opens more opportunities....

### COMMENTS

Over an acre of land in the middle of town, situated between Expressway and the Black Horse Pike one block from Route 9. This is a mix zoning Residential and is also part of the Urban Enterprise Zone which opens more opportunities....