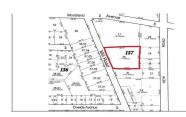

# Price \$150,000.00 PROPERTY DETAILS

| Total Rooms  |     |
|--------------|-----|
| Bedrooms     | 0   |
| Baths Full   | 0   |
| Baths Half   | 0   |
| Year Built   |     |
| Type         |     |
| Block Number | 157 |

#### COMMENTS

Listing #

**Taxes** 

Over an acre of land in the middle of town, situated between Expressway and the Black Horse Pike one block from Route 9. This is a mix zoning Residential and is also part of the Urban Enterprise Zone which opens more opportunities....