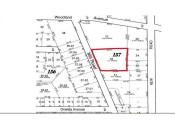

## PROPERTY DETAILS

Total Rooms

Bedrooms 0

Baths Full 0

Baths Half 0

Year Built

Type

 Block Number
 157

 Listing #
 586354

 Taxes
 4185.00

SHARMES

#### **COMMENTS**

Over an acre of land in the middle of town, situated between Expressway and the Black Horse Pike one block from Route 9. This is a mix zoning Residential and is also part of the Urban Enterprise Zone which opens more opportunities....