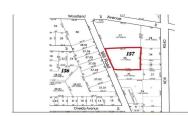

## PROPERTY DETAILS

Price \$150,000.00

| Total Rooms  |     |
|--------------|-----|
| Bedrooms     | 0   |
| Baths Full   | 0   |
| Baths Half   | 0   |
| Year Built   |     |
| Type         |     |
| Block Number | 157 |

### COMMENTS

Listing #

**Taxes** 

Over an acre of land in the middle of town, situated between Expressway and the Black Horse Pike one block from Route 9. This is a mix zoning Residential and is also part of the Urban Enterprise Zone which opens more opportunities....