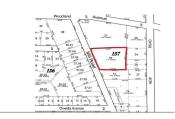

# PROPERTY DETAILS

Total Rooms

Bedrooms 0

Baths Full 0

Baths Half 0

Year Built

Type

 Block Number
 157

 Listing #
 586354

 Taxes
 4185.00

649RMLS

### COMMENTS

Over an acre of land in the middle of town, situated between Expressway and the Black Horse Pike one block from Route 9. This is a mix zoning Residential and is also part of the Urban Enterprise Zone which opens more opportunities....