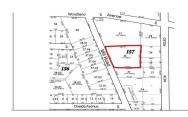

# **Total Rooms Bedrooms Baths Full**

**Baths Half** Year Built Type

157 **Block Number** Listing # 586354 Taxes 4185.00

# **COMMENTS**

Over an acre of land in the middle of town, situated between Expressway and the Black Horse Pike one block from Route 9. This is a mix zoning Residential and is also part of the Urban Enterprise Zone which opens more opportunities....

157

586354

4185.00

Price \$150,000.00

236 Mill, Pleasantville, NJ, 08232

# COMMENTS

**Block Number** 

Listing #

**Taxes** 

Over an acre of land in the middle of town, situated between Expressway and the Black Horse Pike one block from Route 9. This is a mix zoning Residential and is also part of the Urban Enterprise Zone which opens more opportunities....