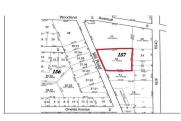

# **COMMENTS**

Over an acre of land in the middle of town, situated between Expressway and the Black Horse Pike one block from Route 9. This is a mix zoning Residential and is also part of the Urban Enterprise Zone which opens more opportunities....

# COMMENTS

Listing #

**Taxes** 

Over an acre of land in the middle of town, situated between Expressway and the Black Horse Pike one block from Route 9. This is a mix zoning Residential and is also part of the Urban Enterprise Zone which opens more opportunities....