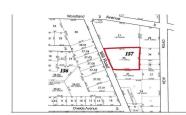

# **COMMENTS**

Over an acre of land in the middle of town, situated between Expressway and the Black Horse Pike one block from Route 9. This is a mix zoning Residential and is also part of the Urban Enterprise Zone which opens more opportunities....

# COMMENTS

Listing #

**Taxes** 

Over an acre of land in the middle of town, situated between Expressway and the Black Horse Pike one block from Route 9. This is a mix zoning Residential and is also part of the Urban Enterprise Zone which opens more opportunities....