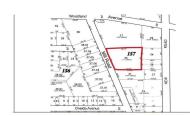

PROPERTY DETAILS

586354

4185.00

236 Mill, Pleasantville, NJ, 08232

# COMMENTS

Listing #

**Taxes** 

Over an acre of land in the middle of town, situated between Expressway and the Black Horse Pike one block from Route 9. This is a mix zoning Residential and is also part of the Urban Enterprise Zone which opens more opportunities....