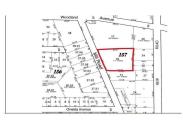

# Total Rooms Bedrooms 0 Baths Full 0 Baths Half Year Built

PROPERTY DETAILS

Type

 Block Number
 157

 Listing #
 586354

 Taxes
 4185.00

Brighten o

# **COMMENTS**

Over an acre of land in the middle of town, situated between Expressway and the Black Horse Pike one block from Route 9. This is a mix zoning Residential and is also part of the Urban Enterprise Zone which opens more opportunities....