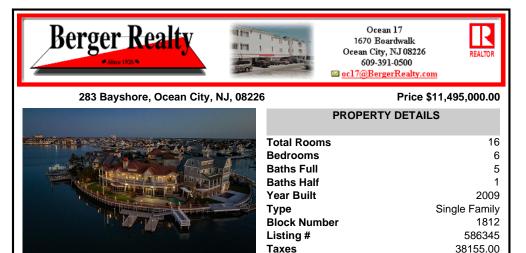

| Total Rooms  | 16            |
|--------------|---------------|
| Bedrooms     | 6             |
| Baths Full   | 5             |
| Baths Half   | 1             |
| Year Built   | 2009          |
| Туре         | Single Family |
| Block Number | 1812          |
| Listing #    | 586345        |
| Taxes        | 38155.00      |
|              |               |