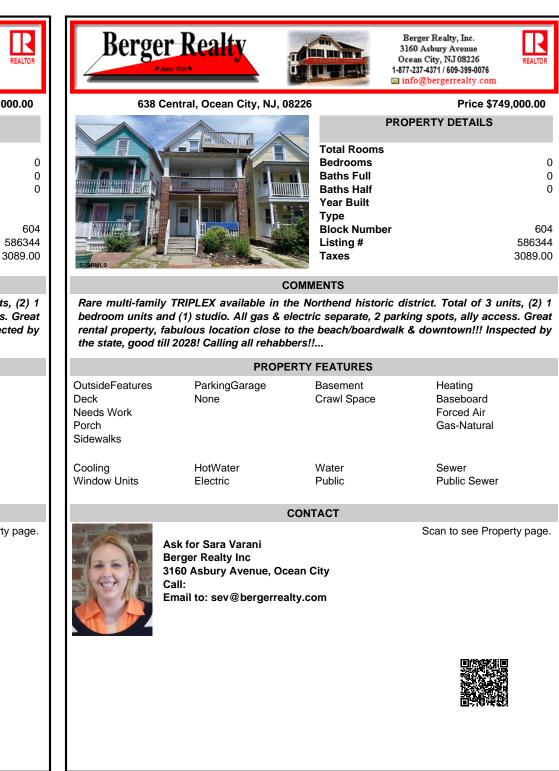

## COMMENTS

Rare multi-family TRIPLEX available in the Northend historic district. Total of 3 units, (2) 1 bedroom units and (1) studio. All gas & electric separate, 2 parking spots, ally access. Great rental property, fabulous location close to the beach/boardwalk & downtown!!! Inspected by the state, good till 2028! Calling all rehabbers !!...

| PROPERTY FEATURES                                           |                       |                         |                                                   |
|-------------------------------------------------------------|-----------------------|-------------------------|---------------------------------------------------|
| OutsideFeatures<br>Deck<br>Needs Work<br>Porch<br>Sidewalks | ParkingGarage<br>None | Basement<br>Crawl Space | Heating<br>Baseboard<br>Forced Air<br>Gas-Natural |
| Cooling<br>Window Units                                     | HotWater<br>Electric  | Water<br>Public         | Sewer<br>Public Sewer                             |

## CONTACT

Scan to see Property page.

REALTOP

Ask for Sara Varani Berger Realty Inc 3160 Asbury Avenue, Ocean City Call: Email to: sev@bergerrealty.com