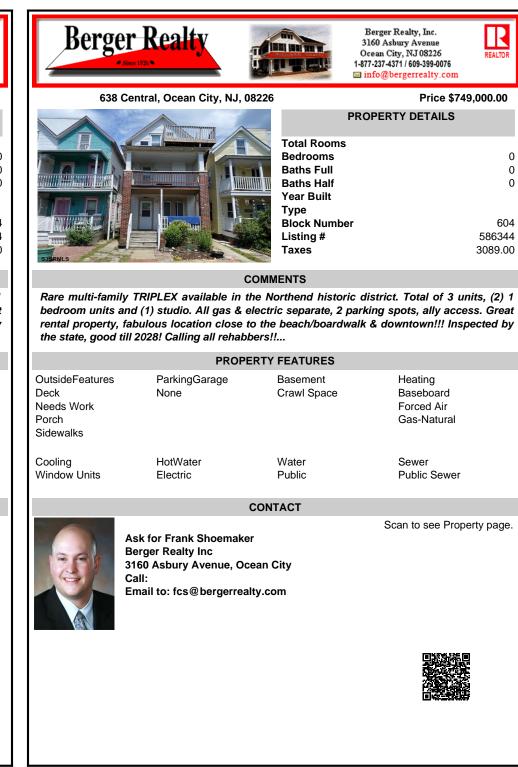

## COMMENTS

Rare multi-family TRIPLEX available in the Northend historic district. Total of 3 units, (2) 1 bedroom units and (1) studio. All gas & electric separate, 2 parking spots, ally access. Great rental property, fabulous location close to the beach/boardwalk & downtown!!! Inspected by the state, good till 2028! Calling all rehabbers !!...