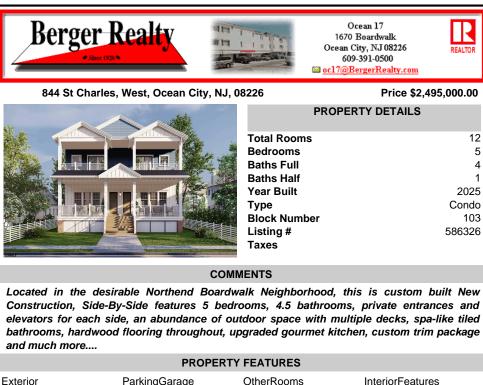

## COMMENTS

Located in the desirable Northend Boardwalk Neighborhood, this is custom built New Construction, Side-By-Side features 5 bedrooms, 4.5 bathrooms, private entrances and elevators for each side, an abundance of outdoor space with multiple decks, spa-like tiled bathrooms, hardwood flooring throughout, upgraded gourmet kitchen, custom trim package and much more ....