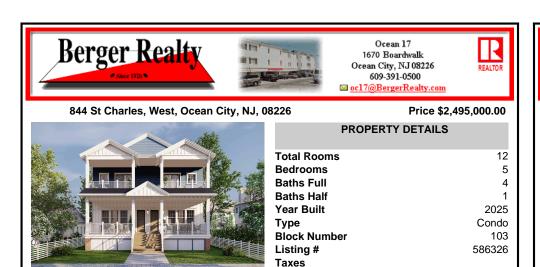

## COMMENTS

Located in the desirable Northend Boardwalk Neighborhood, this is custom built New Construction, Side-By-Side features 5 bedrooms, 4.5 bathrooms, private entrances and elevators for each side, an abundance of outdoor space with multiple decks, spa-like tiled bathrooms, hardwood flooring throughout, upgraded gourmet kitchen, custom trim package and much more ....