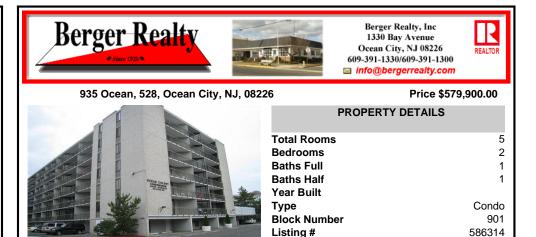

## COMMENTS

Here is your opportunity to purchase in Ocean Colony, Ocean City\'s premier boardwalk-front building. This unit #528 offers partial views of the ocean and fabulous 9th Street bridge views as well. This condo was magically transformed from a 1BR/1BA unit to a 1BR plus private den with closet plus a half bath was also added (1.5BA total) making this a very desirable and uni...

COMMENTS

Here is your opportunity to purchase in Ocean Colony, Ocean City\'s premier boardwalk-front

building. This unit #528 offers partial views of the ocean and fabulous 9th Street bridge views

as well. This condo was magically transformed from a 1BR/1BA unit to a 1BR plus private den

with closet plus a half bath was also added (1.5BA total) making this a very desirable and