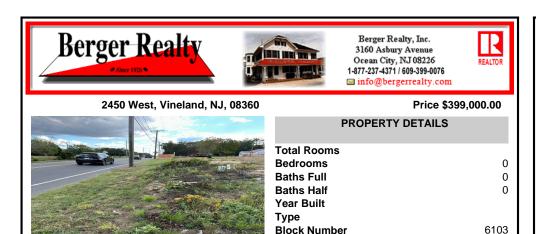

## Total Bedro Baths Baths Baths Pear B Type Block Listing Taxes

| PROPERTY DETAILS |         |
|------------------|---------|
| Total Rooms      |         |
| Bedrooms         | 0       |
| Baths Full       | 0       |
| Baths Half       | 0       |
| Year Built       |         |
| Туре             |         |
| Block Number     | 6103    |
| Listing #        | 586301  |
| Taxes            | 4627.00 |
|                  |         |

PROPERTY DETAILS