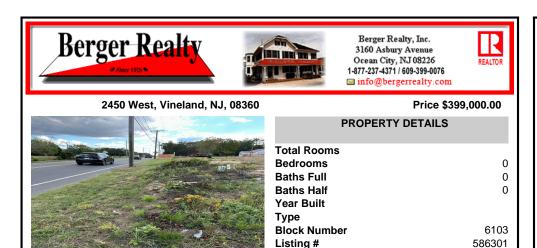

### COMMENTS

Taxes

4.63 acres zoned industrial-I-3 located between hwy 55 and hwy 40, near Delsea Drive, Cumberland Mall, The Landis Theater, Rowan College, Free Spirit Airport, Home Depot, Eastlyn Golf Course. Highly visible location. Excellent exposure for many business ventures. Approx 10 beaches under an hour. Drawing avail. For 40 townhouses-variance required. Owner has a real estate li...

# COMMENTS

4.63 acres zoned industrial-I-3 located between hwy 55 and hwy 40, near Delsea Drive, Cumberland Mall, The Landis Theater, Rowan College, Free Spirit Airport, Home Depot, Eastlyn Golf Course. Highly visible location. Excellent exposure for many business ventures. Approx 10 beaches under an hour. Drawing avail. For 40 townhouses-variance required. Owner has a real estate li...