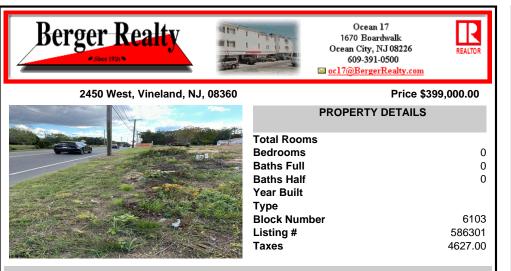

## COMMENTS

4.63 acres zoned industrial-I-3 located between hwy 55 and hwy 40, near Delsea Drive, Cumberland Mall, The Landis Theater, Rowan College, Free Spirit Airport, Home Depot, Eastlyn Golf Course. Highly visible location. Excellent exposure for many business ventures. Approx 10 beaches under an hour. Drawing avail. For 40 townhouses-variance required. Owner has a real estate li...