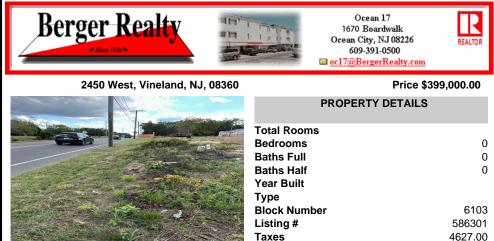

## COMMENTS

4.63 acres zoned industrial-I-3 located between hwy 55 and hwy 40, near Delsea Drive, Cumberland Mall, The Landis Theater, Rowan College, Free Spirit Airport, Home Depot, Eastlyn Golf Course. Highly visible location. Excellent exposure for many business ventures. Approx 10 beaches under an hour. Drawing avail. For 40 townhouses-variance required. Owner has a real estate li...