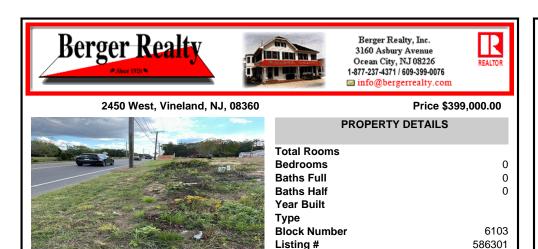

## COMMENTS

Taxes

4.63 acres zoned industrial-I-3 located between hwy 55 and hwy 40, near Delsea Drive, Cumberland Mall, The Landis Theater, Rowan College, Free Spirit Airport, Home Depot, Eastlyn Golf Course. Highly visible location. Excellent exposure for many business ventures. Approx 10 beaches under an hour. Drawing avail. For 40 townhouses-variance required. Owner has a real estate li...

# COMMENTS

4.63 acres zoned industrial-I-3 located between hwy 55 and hwy 40, near Delsea Drive, Cumberland Mall, The Landis Theater, Rowan College, Free Spirit Airport, Home Depot, Eastlyn Golf Course. Highly visible location. Excellent exposure for many business ventures. Approx 10 beaches under an hour. Drawing avail. For 40 townhouses-variance required. Owner has a real estate li...