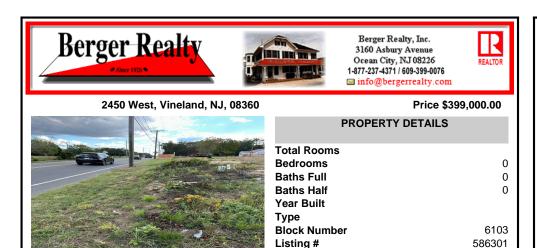

## COMMENTS

Taxes

4.63 acres zoned industrial-I-3 located between hwy 55 and hwy 40, near Delsea Drive, Cumberland Mall, The Landis Theater, Rowan College, Free Spirit Airport, Home Depot, Eastlyn Golf Course. Highly visible location. Excellent exposure for many business ventures. Approx 10 beaches under an hour. Drawing avail. For 40 townhouses-variance required. Owner has a real estate li...

# COMMENTS

4.63 acres zoned industrial-I-3 located between hwy 55 and hwy 40, near Delsea Drive, Cumberland Mall, The Landis Theater, Rowan College, Free Spirit Airport, Home Depot, Eastlyn Golf Course. Highly visible location. Excellent exposure for many business ventures. Approx 10 beaches under an hour. Drawing avail. For 40 townhouses-variance required. Owner has a real estate li...