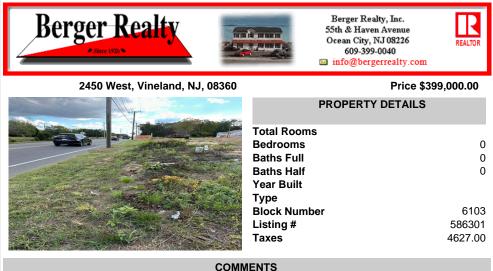

## PROPERTY FEATURES CONTACT

Scan to see Property page.

Ask for James P. Monroe Berger Realty Inc 109 E 55th St., Ocean City Call: Email to: jmp@bergerrealty.com

COMMENTS

4.63 acres zoned industrial-I-3 located between hwy 55 and hwy 40, near Delsea Drive, Cumberland Mall, The Landis Theater, Rowan College, Free Spirit Airport, Home Depot, Eastlyn Golf Course. Highly visible location. Excellent exposure for many business ventures. Approx 10 beaches under an hour. Drawing avail. For 40 townhouses-variance required. Owner has a real estate li...