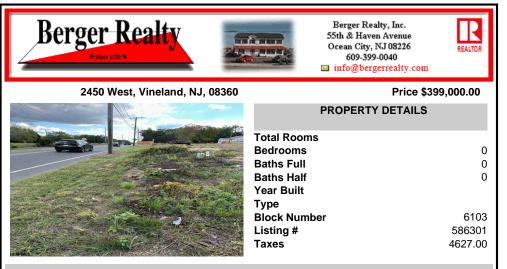

## COMMENTS

4.63 acres zoned industrial-I-3 located between hwy 55 and hwy 40, near Delsea Drive, Cumberland Mall, The Landis Theater, Rowan College, Free Spirit Airport, Home Depot, Eastlyn Golf Course. Highly visible location. Excellent exposure for many business ventures. Approx 10 beaches under an hour. Drawing avail. For 40 townhouses-variance required. Owner has a real estate li...