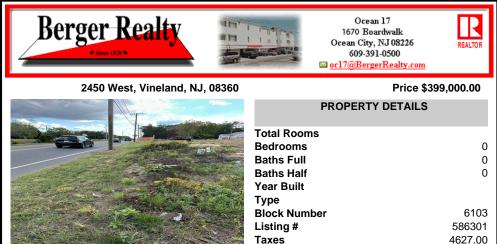

# COMMENTS

4.63 acres zoned industrial-I-3 located between hwy 55 and hwy 40, near Delsea Drive, Cumberland Mall, The Landis Theater, Rowan College, Free Spirit Airport, Home Depot, Eastlyn Golf Course. Highly visible location. Excellent exposure for many business ventures. Approx 10 beaches under an hour. Drawing avail. For 40 townhouses-variance required. Owner has a real estate li...

## COMMENTS

4.63 acres zoned industrial-I-3 located between hwy 55 and hwy 40, near Delsea Drive, Cumberland Mall, The Landis Theater, Rowan College, Free Spirit Airport, Home Depot, Eastlyn Golf Course. Highly visible location. Excellent exposure for many business ventures. Approx 10 beaches under an hour. Drawing avail. For 40 townhouses-variance required. Owner has a real estate li...