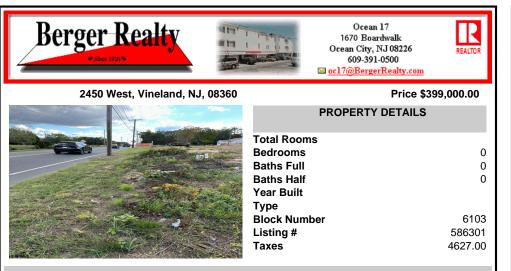

# COMMENTS

4.63 acres zoned industrial-I-3 located between hwy 55 and hwy 40, near Delsea Drive, Cumberland Mall, The Landis Theater, Rowan College, Free Spirit Airport, Home Depot, Eastlyn Golf Course. Highly visible location. Excellent exposure for many business ventures. Approx 10 beaches under an hour. Drawing avail. For 40 townhouses-variance required. Owner has a real estate li...

## COMMENTS

4.63 acres zoned industrial-I-3 located between hwy 55 and hwy 40, near Delsea Drive, Cumberland Mall, The Landis Theater, Rowan College, Free Spirit Airport, Home Depot, Eastlyn Golf Course. Highly visible location. Excellent exposure for many business ventures. Approx 10 beaches under an hour. Drawing avail. For 40 townhouses-variance required. Owner has a real estate li...