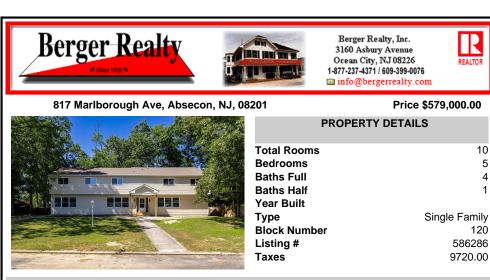

## COMMENTS

Move right into this newly renovated home. Features include: New kitchen, all Stainless Steel appliances, Granite countertops and tile backsplash. Newly redone flooring throughout. Remodeled bathrooms with new vanity, mirror, lighting, toilet, tile flooring, and tile tub surround. Good-sized closets with 6-panel doors. Whole house has been freshly painted in tasteful neutr...