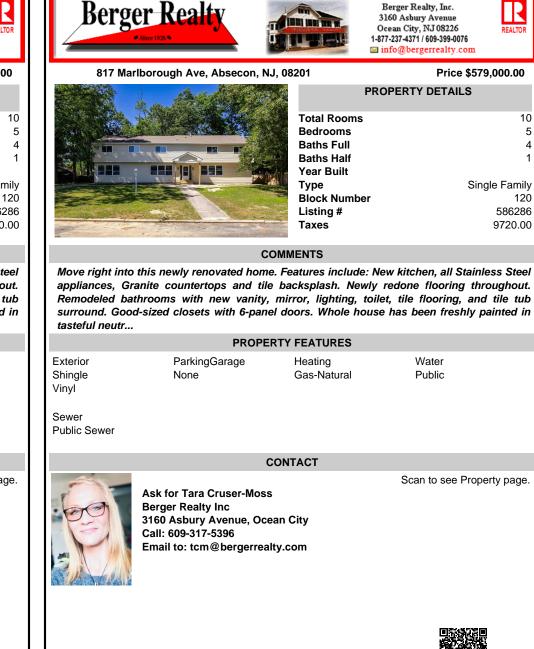

## COMMENTS

Move right into this newly renovated home. Features include: New kitchen, all Stainless Steel appliances, Granite countertops and tile backsplash. Newly redone flooring throughout. Remodeled bathrooms with new vanity, mirror, lighting, toilet, tile flooring, and tile tub surround. Good-sized closets with 6-panel doors. Whole house has been freshly painted in tasteful neutr...