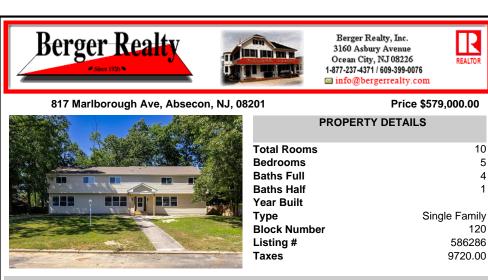

## COMMENTS

Move right into this newly renovated home. Features include: New kitchen, all Stainless Steel appliances, Granite countertops and tile backsplash. Newly redone flooring throughout. Remodeled bathrooms with new vanity, mirror, lighting, toilet, tile flooring, and tile tub surround. Good-sized closets with 6-panel doors. Whole house has been freshly painted in tasteful neutr ...