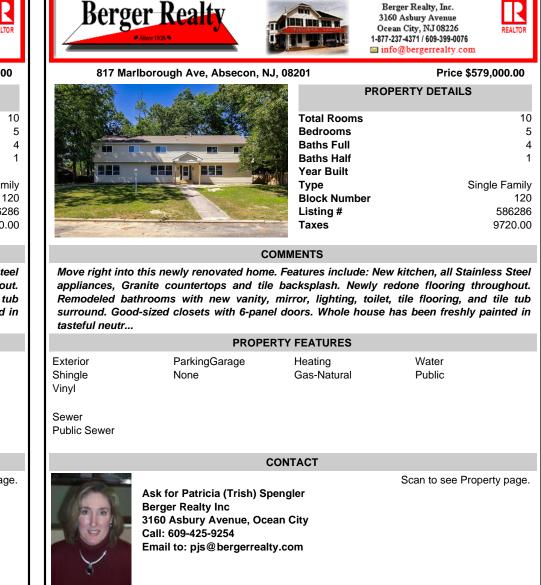

## COMMENTS

Move right into this newly renovated home. Features include: New kitchen, all Stainless Steel appliances, Granite countertops and tile backsplash. Newly redone flooring throughout. Remodeled bathrooms with new vanity, mirror, lighting, toilet, tile flooring, and tile tub surround. Good-sized closets with 6-panel doors. Whole house has been freshly painted in tasteful neutr ...