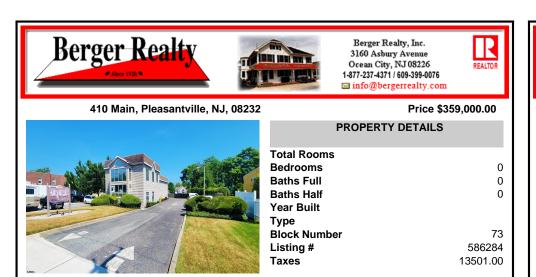

## Price \$359,000.00

| the second second | Total Rooms  |          |  |  |
|-------------------|--------------|----------|--|--|
|                   | Bedrooms     | 0        |  |  |
|                   | Baths Full   | 0        |  |  |
|                   | Baths Half   | 0        |  |  |
|                   | Year Built   |          |  |  |
|                   | Туре         |          |  |  |
|                   | Block Number | 73       |  |  |
|                   | Listing #    | 586284   |  |  |
|                   | Taxes        | 13501.00 |  |  |
|                   |              |          |  |  |
| COMMENTS          |              |          |  |  |

Beautiful 2-story office building with prime exposure on Main Street near Northfield border. 1st floor consists of 3 executive offices with reception area and conference room with 1600 +/- SF flex space in rear with double doors for deliveries. 2nd floor has open space and restroom. Newer HVAC system. Great signage on heavily traveled Main Street. 2 blocks to Black Hor...