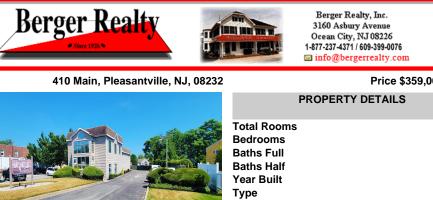

## Price \$359,000.00

| the second second | Total Rooms  |          |  |  |
|-------------------|--------------|----------|--|--|
|                   | Bedrooms     | 0        |  |  |
|                   | Baths Full   | 0        |  |  |
|                   | Baths Half   | 0        |  |  |
|                   | Year Built   |          |  |  |
|                   | Туре         |          |  |  |
|                   | Block Number | 73       |  |  |
|                   | Listing #    | 586284   |  |  |
|                   | Taxes        | 13501.00 |  |  |
|                   |              |          |  |  |
| COMMENTS          |              |          |  |  |

Beautiful 2-story office building with prime exposure on Main Street near Northfield border. 1st floor consists of 3 executive offices with reception area and conference room with 1600 +/- SF flex space in rear with double doors for deliveries. 2nd floor has open space and restroom. Newer HVAC system. Great signage on heavily traveled Main Street. 2 blocks to Black Hor...