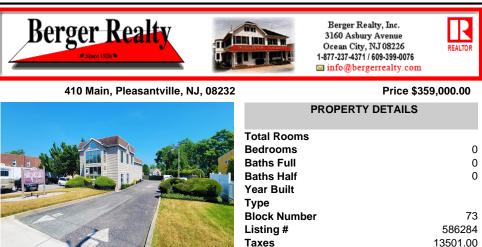

## COMMENTS

Beautiful 2-story office building with prime exposure on Main Street near Northfield border. 1st floor consists of 3 executive offices with reception area and conference room with 1600 +/- SF flex space in rear with double doors for deliveries. 2nd floor has open space and restroom. Newer HVAC system. Great signage on heavily traveled Main Street. 2 blocks to Black Hor...

#### COMMENTS

Beautiful 2-story office building with prime exposure on Main Street near Northfield border. 1st floor consists of 3 executive offices with reception area and conference room with 1600 +/- SF flex space in rear with double doors for deliveries. 2nd floor has open space and restroom. Newer HVAC system. Great signage on heavily traveled Main Street. 2 blocks to Black Hor...