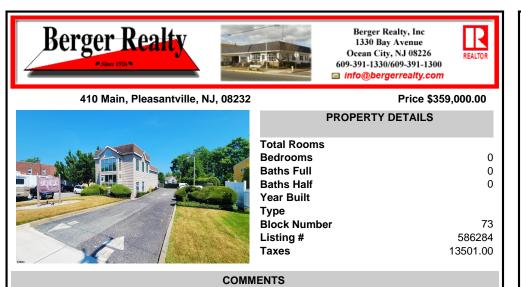

CONTACT

Scan to see Property page.

|           | Bedrooms     | 0        |
|-----------|--------------|----------|
|           | Baths Full   | 0        |
|           | Baths Half   | 0        |
|           | Year Built   |          |
|           | Туре         |          |
| COLOR AND | Block Number | 73       |
|           | Listing #    | 586284   |
|           | Taxes        | 13501.00 |
|           |              |          |
|           |              |          |

## COMMENTS

Beautiful 2-story office building with prime exposure on Main Street near Northfield border. 1st floor consists of 3 executive offices with reception area and conference room with 1600 +/- SF flex space in rear with double doors for deliveries. 2nd floor has open space and restroom. Newer HVAC system. Great signage on heavily traveled Main Street. 2 blocks to Black Hor...