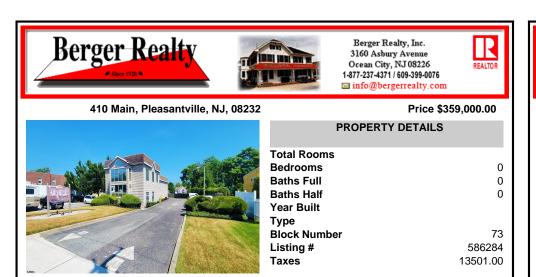

#### COMMENTS

Beautiful 2-story office building with prime exposure on Main Street near Northfield border. 1st floor consists of 3 executive offices with reception area and conference room with 1600 +/- SF flex space in rear with double doors for deliveries. 2nd floor has open space and restroom. Newer HVAC system. Great signage on heavily traveled Main Street. 2 blocks to Black Hor...

## COMMENTS

Beautiful 2-story office building with prime exposure on Main Street near Northfield border. 1st floor consists of 3 executive offices with reception area and conference room with 1600 +/- SF flex space in rear with double doors for deliveries. 2nd floor has open space and restroom. Newer HVAC system. Great signage on heavily traveled Main Street. 2 blocks to Black Hor...