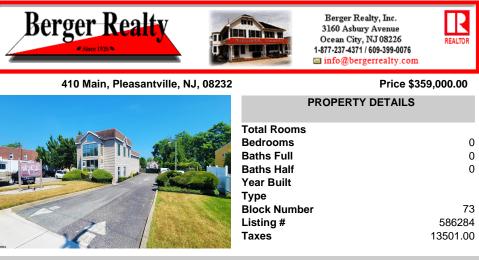

#### COMMENTS

Beautiful 2-story office building with prime exposure on Main Street near Northfield border. 1st floor consists of 3 executive offices with reception area and conference room with 1600 +/- SF flex space in rear with double doors for deliveries. 2nd floor has open space and restroom. Newer HVAC system. Great signage on heavily traveled Main Street. 2 blocks to Black Hor...

## COMMENTS

Beautiful 2-story office building with prime exposure on Main Street near Northfield border. 1st floor consists of 3 executive offices with reception area and conference room with 1600 +/- SF flex space in rear with double doors for deliveries. 2nd floor has open space and restroom. Newer HVAC system. Great signage on heavily traveled Main Street. 2 blocks to Black Hor...