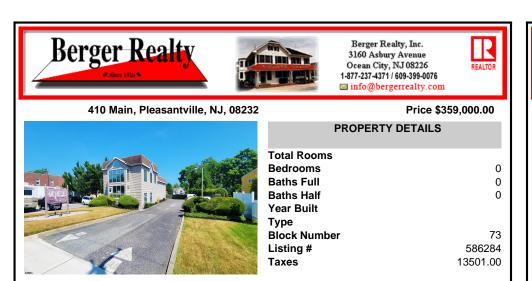

### COMMENTS

Beautiful 2-story office building with prime exposure on Main Street near Northfield border. 1st floor consists of 3 executive offices with reception area and conference room with 1600 +/- SF flex space in rear with double doors for deliveries. 2nd floor has open space and restroom. Newer HVAC system. Great signage on heavily traveled Main Street. 2 blocks to Black Hor...