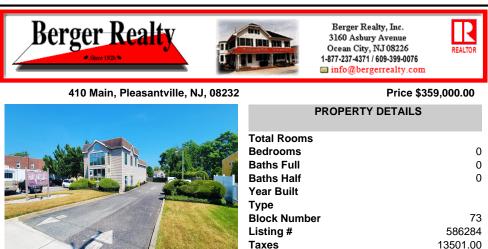

### COMMENTS

Beautiful 2-story office building with prime exposure on Main Street near Northfield border. 1st floor consists of 3 executive offices with reception area and conference room with 1600 +/- SF flex space in rear with double doors for deliveries. 2nd floor has open space and restroom. Newer HVAC system. Great signage on heavily traveled Main Street. 2 blocks to Black Hor...