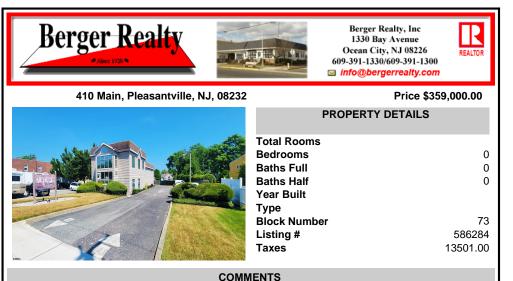

ith prime exposure

Beautiful 2-story office building with prime exposure on Main Street near Northfield border. 1st floor consists of 3 executive offices with reception area and conference room with 1600 +/- SF flex space in rear with double doors for deliveries. 2nd floor has open space and restroom. Newer HVAC system. Great signage on heavily traveled Main Street. 2 blocks to Black Hor...

## COMMENTS

Taxes

Beautiful 2-story office building with prime exposure on Main Street near Northfield border. 1st floor consists of 3 executive offices with reception area and conference room with 1600 +/- SF flex space in rear with double doors for deliveries. 2nd floor has open space and restroom. Newer HVAC system. Great signage on heavily traveled Main Street. 2 blocks to Black Hor...