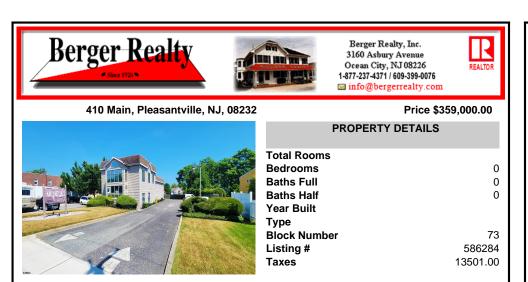

## COMMENTS

Beautiful 2-story office building with prime exposure on Main Street near Northfield border. 1st floor consists of 3 executive offices with reception area and conference room with 1600 +/- SF flex space in rear with double doors for deliveries. 2nd floor has open space and restroom. Newer HVAC system. Great signage on heavily traveled Main Street. 2 blocks to Black Hor...